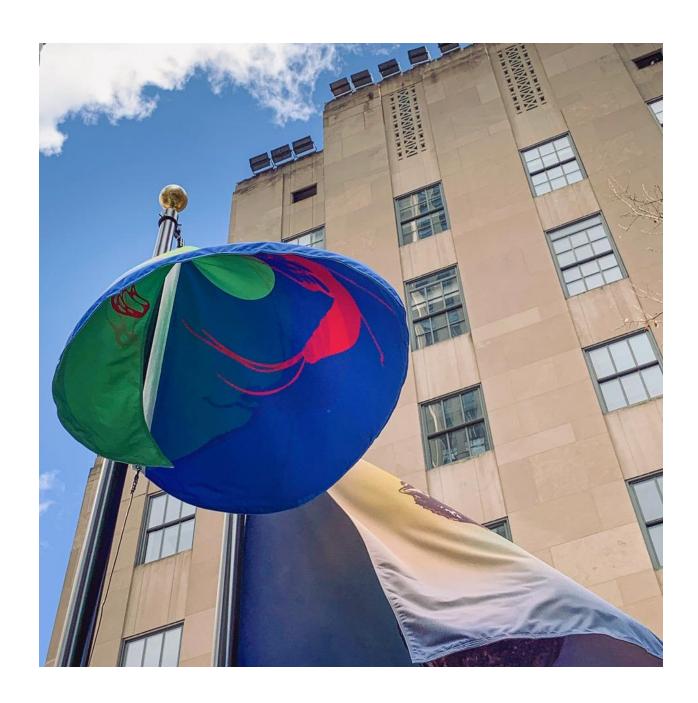

## The MayFly Flag - LIMERICK TO NEW YORK

Artists Deirdre Power & Chelsea Canavan are delighted to have our 'Mayfly Flag' selected for The Flag Project 2022 at Rockefeller Center supported by The Climate Museum and the UN Environment Programme

Commissioned for the Eco Showboat, the design reflects the short lived aquatic insect of the northern hemisphere, the ephemeral Mayfly. We will present messages from Limerick Citizens in NY through semaphore postcards – a celebration of the ecology of the community from citizens young and old of Limerick City, acknowledging their dedication to ecological preservation.