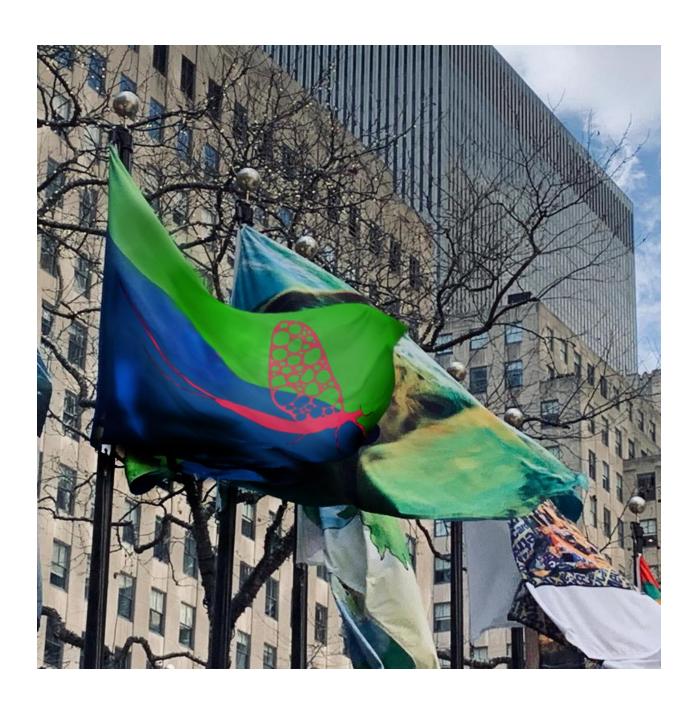

## The MayFly Flag - LIMERICK TO NEW YORK

Artists Deirdre Power & Chelsea Canavan are delighted to have our 'Mayfly Flag' selected for The Flag Project 2022 at Rockefeller Center supported by The Climate Museum and the UN Environment Programme

Commissioned for the Eco Showboat, the design reflects the short lived aquatic insect of the northern hemisphere, the ephemeral Mayfly. We will present messages from Limerick Citizens in NY through semaphore postcards – a celebration of the ecology of the community from citizens young and old of Limerick City, acknowledging their dedication to ecological preservation.